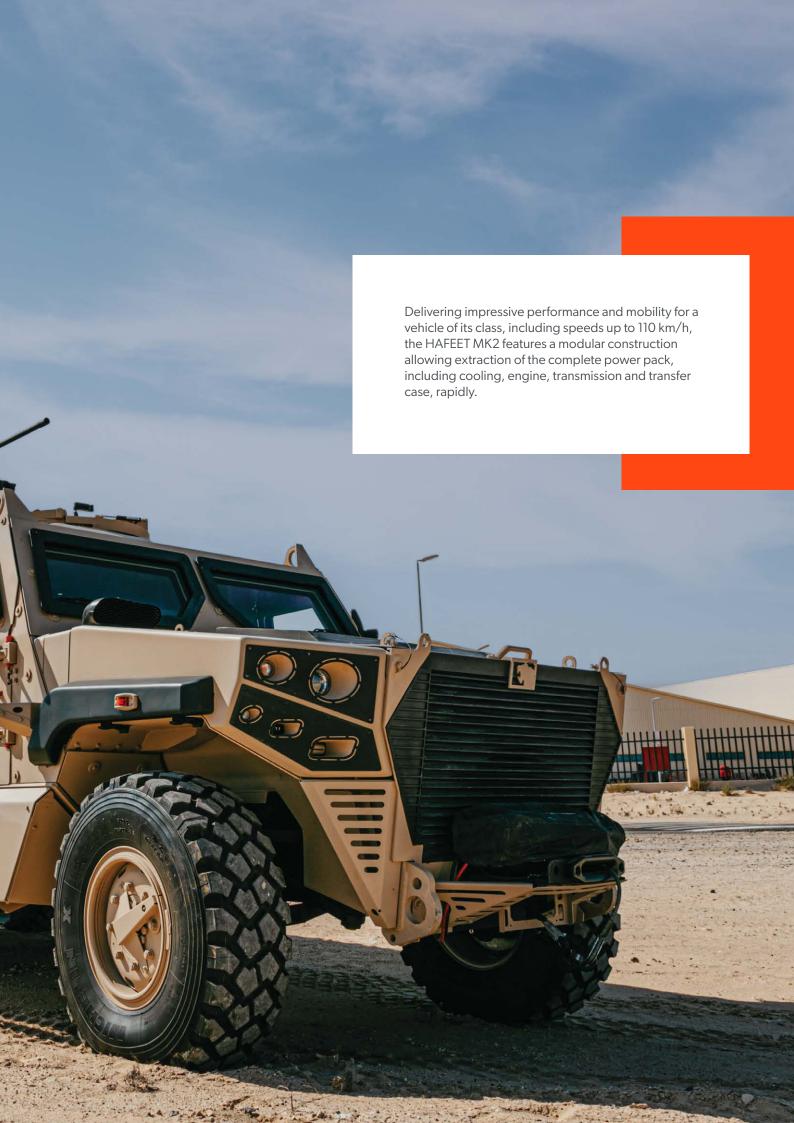

## HAFEET MK2

PROTECTED PERFORMANCE.
MISSION MOBILITY.











## HAFEET CLASS COMMON SPECIFICATIONS





## HAFEET VARIANT SPECIFICATIONS

|                      | HAFEET 632A                                                                                   | HAFEET 632AU                                                                                  |
|----------------------|-----------------------------------------------------------------------------------------------|-----------------------------------------------------------------------------------------------|
| Length               | 6,880 mm                                                                                      | 7,190 mm                                                                                      |
| Width                | 2,510 mm