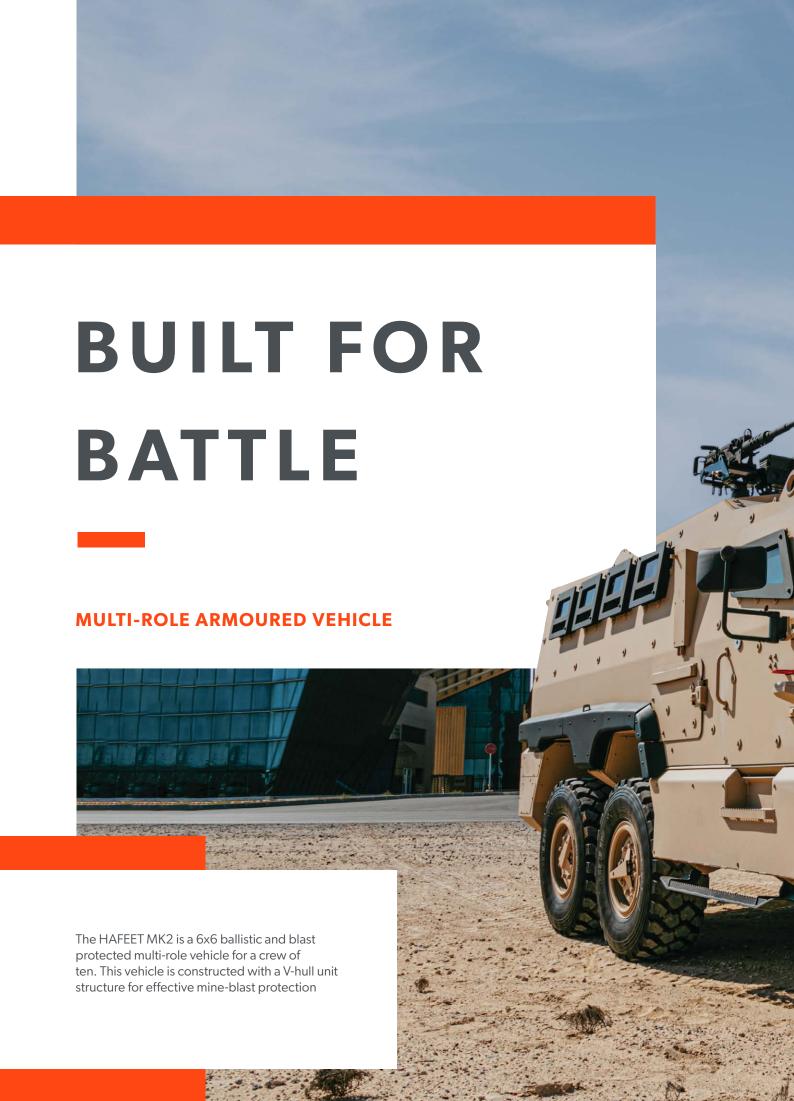

## HAFEET MK2

PROTECTED PERFORMANCE.
MISSION MOBILITY.











## HAFEET CLASS COMMON SPECIFICATIONS





## HAFEET VARIANT SPECIFICATIONS

|                      | HAFEET 632A                                                                                   | HAFEET 632AU                                                                                  |
|----------------------|-----------------------------------------------------------------------------------------------|-----------------------------------------------------------------------------------------------|
| Length               | 6,880 mm                                                                                      | 7,190 mm                                                                                      |
| Width                | 2,510 mm