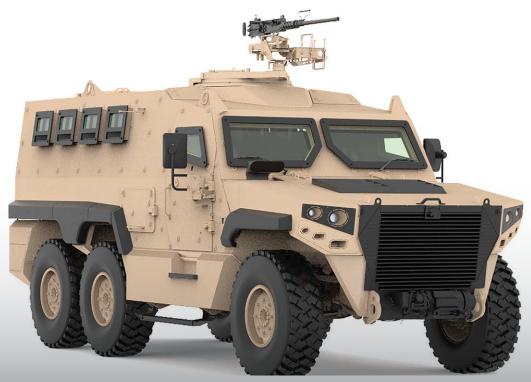

## HAFEET MK2

PROTECTED PERFORMANCE.
MISSION MOBILITY.











## HAFEET CLASS COMMON SPECIFICATIONS





## HAFEET VARIANT SPECIFICATIONS

|                      | HAFEET 632A                                                                                   | HAFEET 632AU                                                                                  |
|----------------------|-----------------------------------------------------------------------------------------------|-----------------------------------------------------------------------------------------------|
| Length               | 6,880 mm                                                                                      | 7,190 mm                                                                                      |
| Width                | 2,510 mm