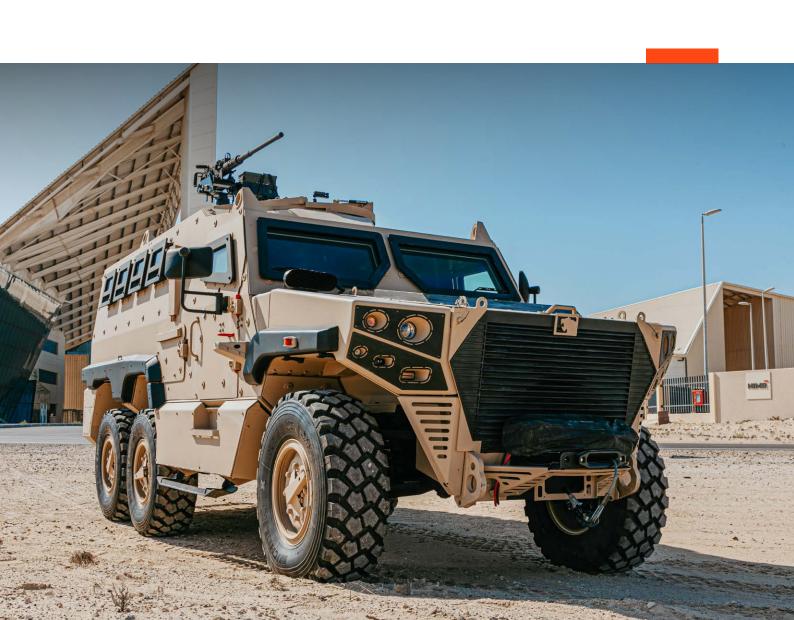

## HAFEET MK2

PROTECTED PERFORMANCE.
MISSION MOBILITY.











## HAFEET CLASS COMMON SPECIFICATIONS





## HAFEET VARIANT SPECIFICATIONS

|                      | HAFEET 632A                                                                                   | HAFEET 632AU                                                                                  |
|----------------------|-----------------------------------------------------------------------------------------------|-----------------------------------------------------------------------------------------------|
| Length               | 6,880 mm                                                                                      | 7,190 mm                                                                                      |
| Width                | 2,510 mm