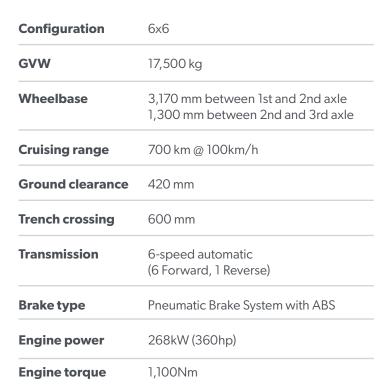

## HAFEET MK2

PROTECTED PERFORMANCE.
MISSION MOBILITY.











## HAFEET CLASS COMMON SPECIFICATIONS





## HAFEET VARIANT SPECIFICATIONS

|                      | HAFEET 632A                                                                                   | HAFEET 632AU                                                                                  |
|----------------------|-----------------------------------------------------------------------------------------------|-----------------------------------------------------------------------------------------------|
| Length               | 6,880 mm                                                                                      | 7,190 mm                                                                                      |
| Width                | 2,510 mm