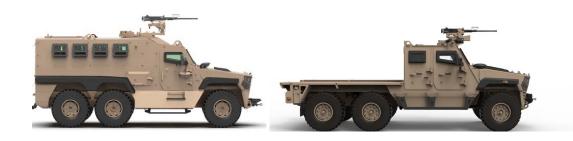

## HAFEET VARIANT SPECIFICATIONS

|                      | HAFEET 632A                                                                                   | HAFEET 632AU                                                                                  |
|----------------------|-----------------------------------------------------------------------------------------------|-----------------------------------------------------------------------------------------------|
| Length               | 6,880 mm                                                                                      | 7,190 mm                                                                                      |
| Width                | 2,510 mm                                                                                      | 2,510 mm                                                                                      |
| Height               | 2,660 mm                                                                                      | 2,450 mm                                                                                      |
| Crew Capacity        | 10                                                                                            | 3                                                                                             |
| Operational Variants | Artillery Vehicle Observation Vehicle Command Vehicle Communication Vehicle Ambulance Vehicle | Logistics or Utility Vehicle with - Cargo Box - Shelters - Mortar Carriers - Other variations |
| Approach Angle       | 35°                                                                                           | 35°                                                                                           |
| Departure Angle      | 35°                                                                                           | 30°                                                                                           |