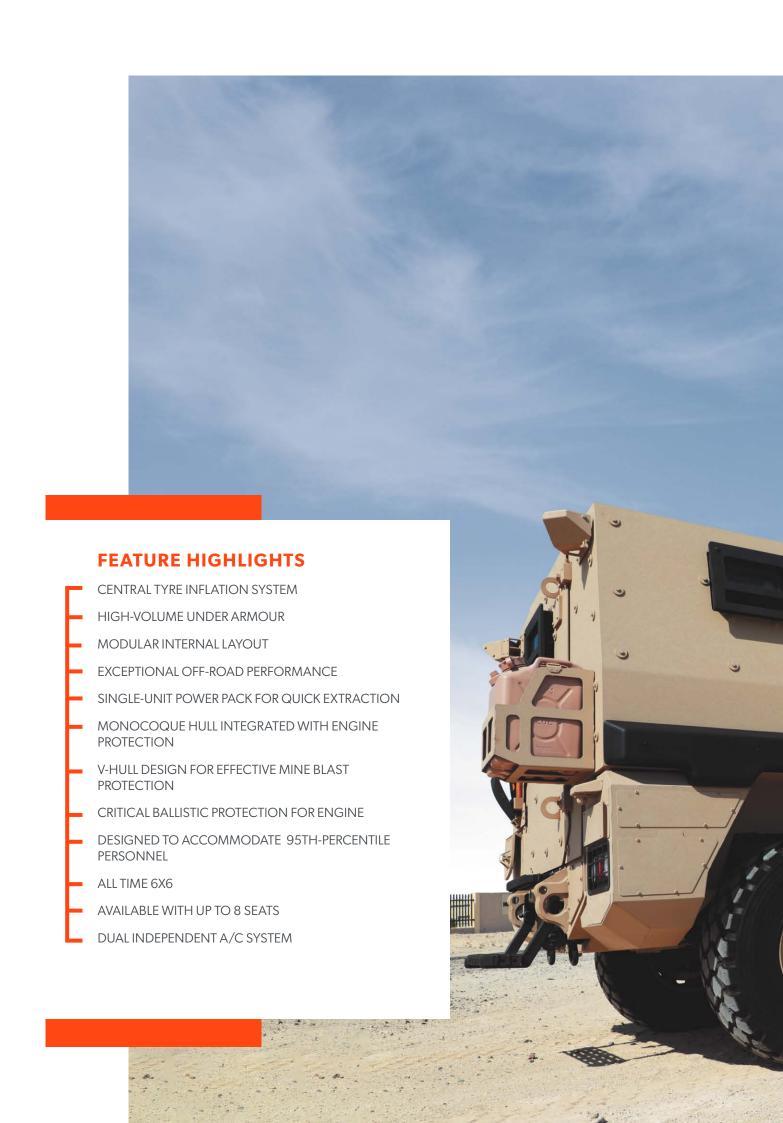

## HAFEET MK2

PROTECTED PERFORMANCE.
MISSION MOBILITY.











## HAFEET CLASS COMMON SPECIFICATIONS





## HAFEET VARIANT SPECIFICATIONS

|                      | HAFEET 632A                                                                                   | HAFEET 632AU                                                                                  |
|----------------------|-----------------------------------------------------------------------------------------------|-----------------------------------------------------------------------------------------------|
| Length               | 6,880 mm                                                                                      | 7,190 mm                                                                                      |
| Width                | 2,510 mm