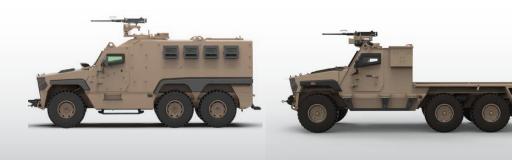

## HAFEET VARIANT SPECIFICATIONS

|                      | HAFEET 632A                                                                                   | HAFEET 632AU                                                                                  |
|----------------------|-----------------------------------------------------------------------------------------------|-----------------------------------------------------------------------------------------------|
| Length               | 6,880 mm                                                                                      | 7,190 mm                                                                                      |
| Width                | 2,510 mm                                                                                      | 2,510 mm                                                                                      |
| Height               | 2,660 mm                                                                                      | 2,450 mm                                                                                      |
| Crew Capacity        | 10                                                                                            | 3                                                                                             |
| Operational Variants | Artillery Vehicle Observation Vehicle Command Vehicle Communication Vehicle Ambulance Vehicle | Logistics or Utility Vehicle with - Cargo Box - Shelters - Mortar Carriers - Other variations |
| Approach Angle       | 35°                                                                                           | 35°                                                                                           |
| Departure Angle      | 35°                                                                                           | 30°                                                                                           |