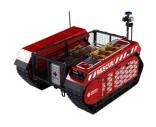

#### **FIRE MONITOR SYSTEM**

- Both supply approx. 2000 I/min
- Both controlled by radio remote control
- Both Move 360°
- Both can be used with water and foam
- Throw length at 5 bar: 45m
- Throw length at 8 bar: 62m

#### **SKID UNIT**

- Two cooling sprinklers in front
- LED indicators for system status
- Four fire hose compartments
- 2 generators can supply a thick medium expansion foam blanket
- 22" LED light bar / Light coverage up to 380m