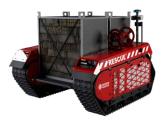

#### **FIRE MONITOR SYSTEM**

- Both supply approx. 2000 I/min
- Both controlled by radio remote control
- Both Move 360°
- Both can be used with water and foam
- Throw length at 5 bar: 45m
- Throw length at 8 bar: 62m

#### **SKID UNIT**

- Two cooling sprinklers in front
- LED indicators for system status
- Four fire hose compartments
- 2 generators can supply a thick medium expansion foam blanket
- 22" LED light bar / Light coverage up to 380m