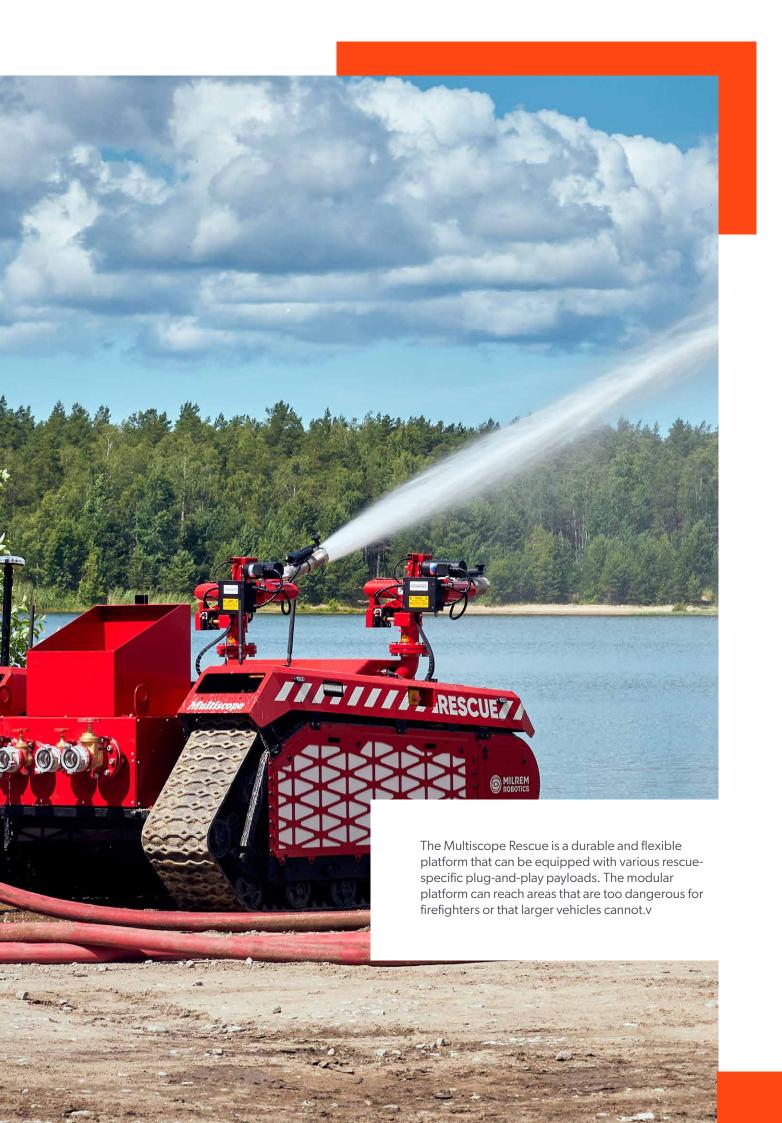

#### **FIRE MONITOR SYSTEM**

- Both supply approx. 2000 I/min
- Both controlled by radio remote control
- Both Move 360°
- Both can be used with water and foam
- Throw length at 5 bar: 45m
- Throw length at 8 bar: 62m

#### **SKID UNIT**

- Two cooling sprinklers in front
- LED indicators for system status
- Four fire hose compartments
- 2 generators can supply a thick medium expansion foam blanket
- 22" LED light bar / Light coverage up to 380m