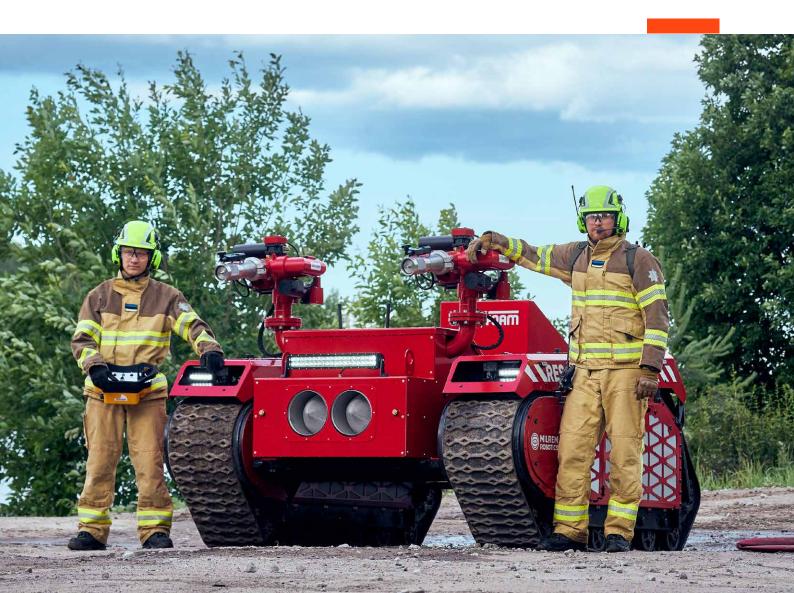

## MULTISCOPE RESCUE WITH HYDRA

ASSISTING FIREFIGHTERS IN EXTREME SITUATIONS

# MULTISCOPE RESCUE WITH HYDRA

#### **FIRE MONITOR SYSTEM**

- Both supply approx. 2000 I/min
- Both controlled by radio remote control
- Both Move 360°
- Both can be used with water and foam
- Throw length at 5 bar: 45m
- Throw length at 8 bar: 62m

#### **SKID UNIT**

- Two cooling sprinklers in front
- LED indicators for system status
- Four fire hose compartments
- 2 generators can supply a thick medium expansion foam blanket
- 22" LED light bar / Light coverage up to 380m