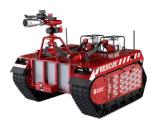

#### **FIRE MONITOR SYSTEM**

- Both supply approx. 2000 I/min
- Both controlled by radio remote control
- Both Move 360°
- Both can be used with water and foam
- Throw length at 5 bar: 45m
- Throw length at 8 bar: 62m

#### **SKID UNIT**

- Two cooling sprinklers in front
- LED indicators for system status
- Four fire hose compartments
- 2 generators can supply a thick medium expansion foam blanket
- 22" LED light bar / Light coverage up to 380m