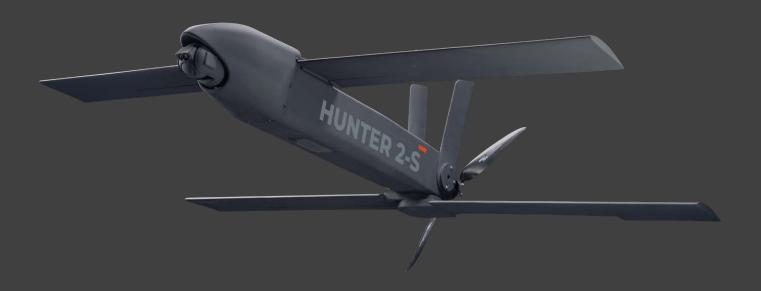

## **HUNTER 2-S**

## AUTONOMOUS LOITERING MUNITIONS

The HUNTER 2-S is a fixed-wing, tube launched loitering munition, providing aerial strike capabilities at up to 50km from the launch point. The HUNTER 2-S autonomously flies to an intended target area and loiters while searching for targets. Once a target is identified, a remote pilot designates the target and activates engagement via manin-the-loop control.

## **KEY FEATURES**

- Versatile tactical LM
- Three versions with scalable payloads & range
- Re-loadable mobile launcher system
- Al swarming Technology
- Cost effective solution

| Payload              | 2kg        |
|----------------------|------------|
| Endurance            | 45 minutes |
| Cruising Speed       | 90km/h     |
| Operational Altitude | 1640ft     |
| Engine               | Electric   |
| Communication Range  | 50km       |
| Wingspan             | 2.2m       |
| Length               | 1.5m       |
| Maximum Altitude     | 3000ft     |
| Launcher Weight      | 4000kg     |
| Launcher Elevation   | Up to 45°  |
| Drone Takeoff Weight | UP to 13Kg |