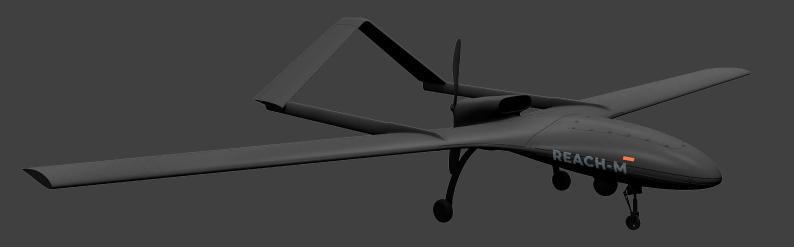

**REACH-M** 

## MEDIUM-ALTITUDE LONG-ENDURANCE UCAV

The REACH-M is a fixed-wing MALE UAV, designed for tactical ISR and light ground attack operations. The aircraft features autonomous take-off and landing, 24-hour endurance, and a 200km range from its Ground Control Station.