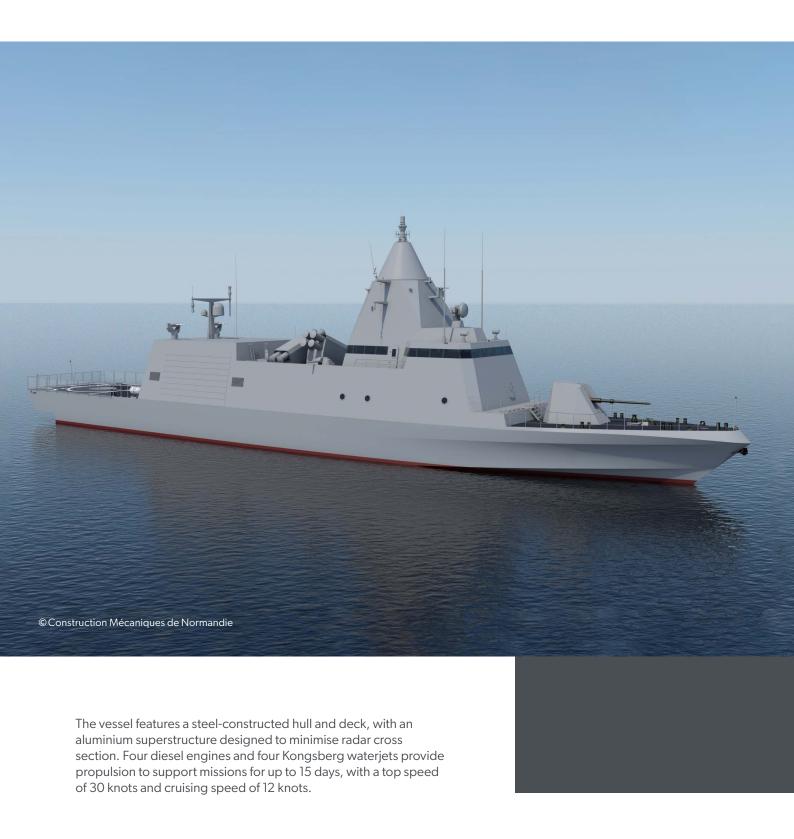

### **TECHNICAL DATA**

| LOA                           | 70.30M |
|-------------------------------|--------|
| LENGTH BETWEEN PERPENDICULARS | 62.30M |
| MAX SPEED (HALF LOAD)         | 30KTS  |
| SPEED CRUISING                | 12 KTS |
| RANGE (12 KNOTS)              | 2500NM |
| CREW                          | 50     |