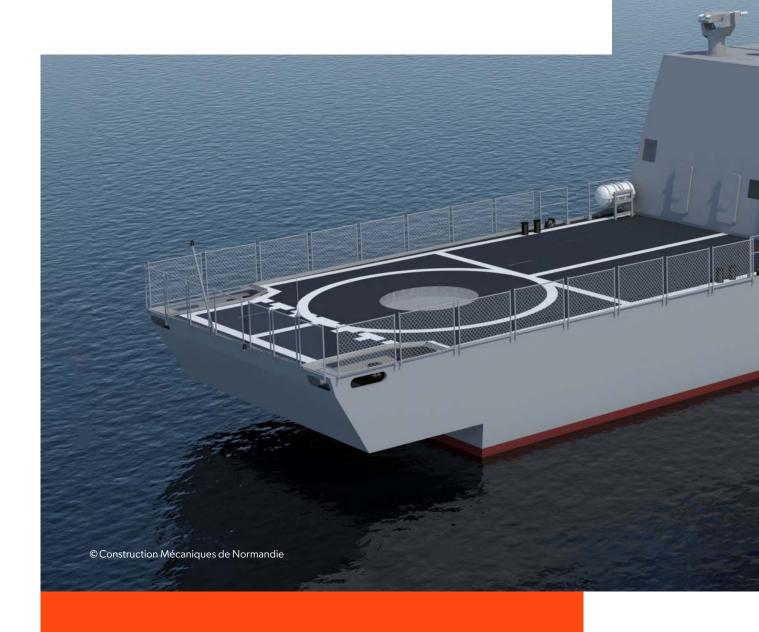

# FROM DEFENCE TO SURVEILLANCE

With a proven design, core modularity, and state-of-the-art components, the MKII platform can support numerous mission profiles:

- Coastal and offshore patrolling
- Intelligence, surveillance and reconnaissance (ISR)
- Law enforcement application
- Naval task force deployment for anti-surface and anti-air warfare
- Exclusive economic zone (EEZ) monitoring and surveillance
- Scouting operations in tactical areas
- Deterrent strike operations
- Support to operations of land forces