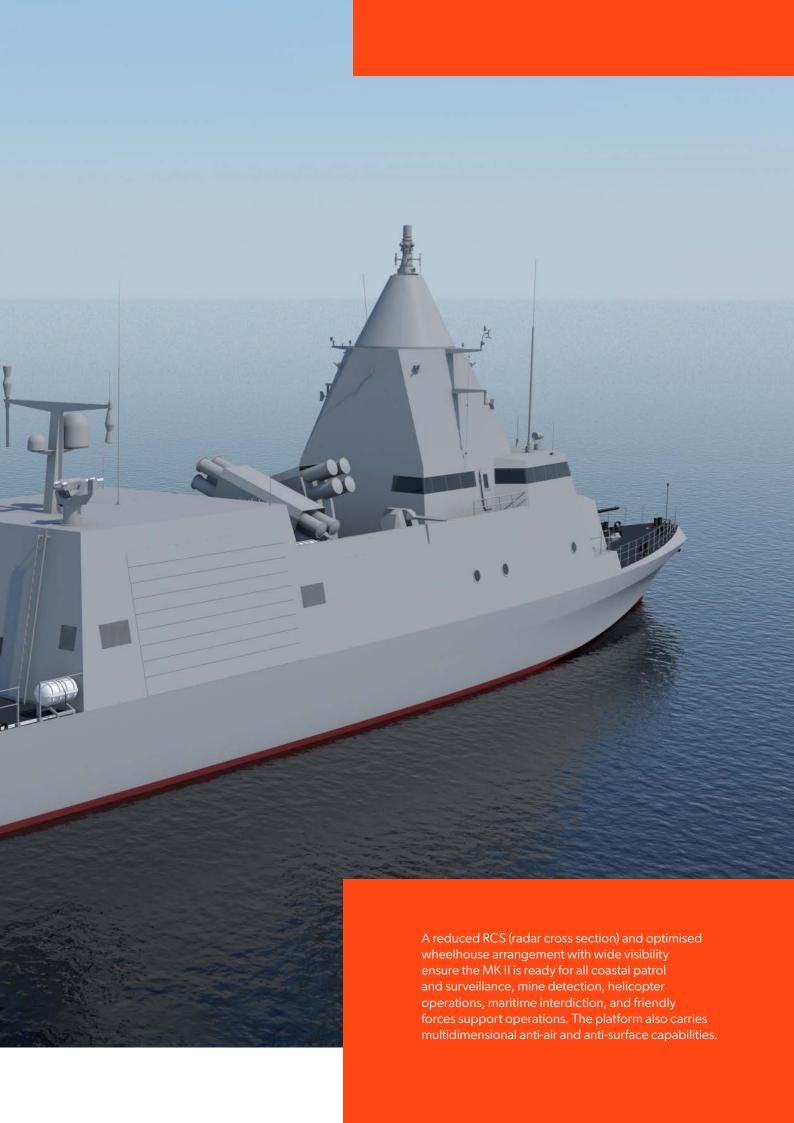

The vessel integrates a combat management system that provides control over all major onboard weapons systems for a state-of-the-art threat evaluation and weapon assignment (TEWA) capability. The result is a vessel ready to perform all ship combat missions at a platform or force level.

Combat capabilities include:

- Fire control RADAR system
- 3D radar
- CMS
- EW systems
- EOD

- 76mm forward gun
- 2 x 20mm side guns
- SAM systems
- SSM system
- R-ESM and C-ESM