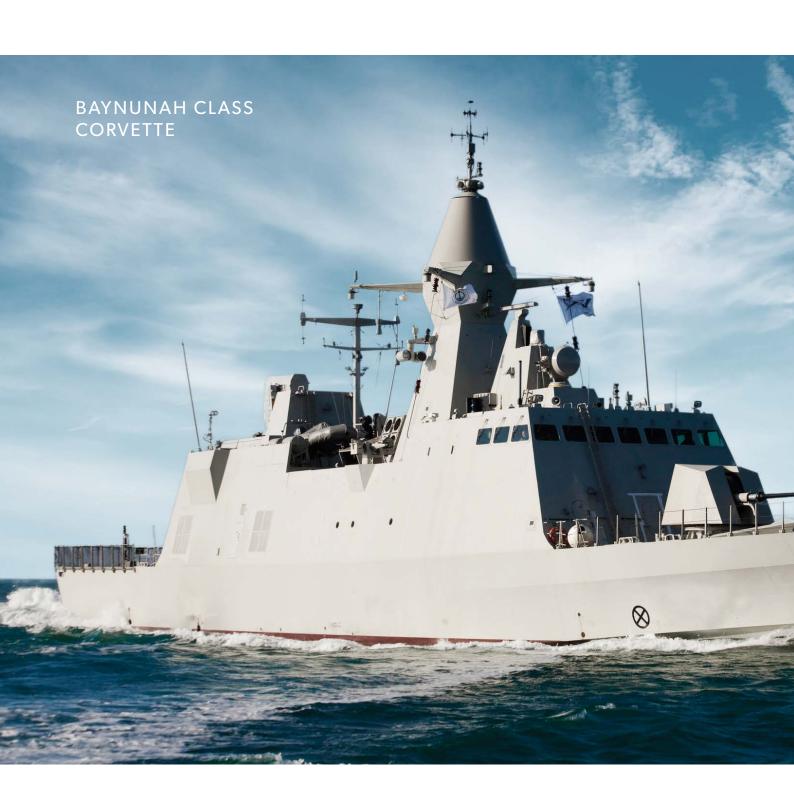

# MISSION READY. MODULAR RESPONSE.

The ADSB 71-metre MK II Combattante vessel represents a powerful and exciting evolution and upgrade to the CMN (Construction Mécaniques de Normandie) sea-proven Baynunah class. Designed by CMN for littoral warfare defence operations against air and surface threats and a range of surveillance missions, the platform is fast, powerful, compact and modular.