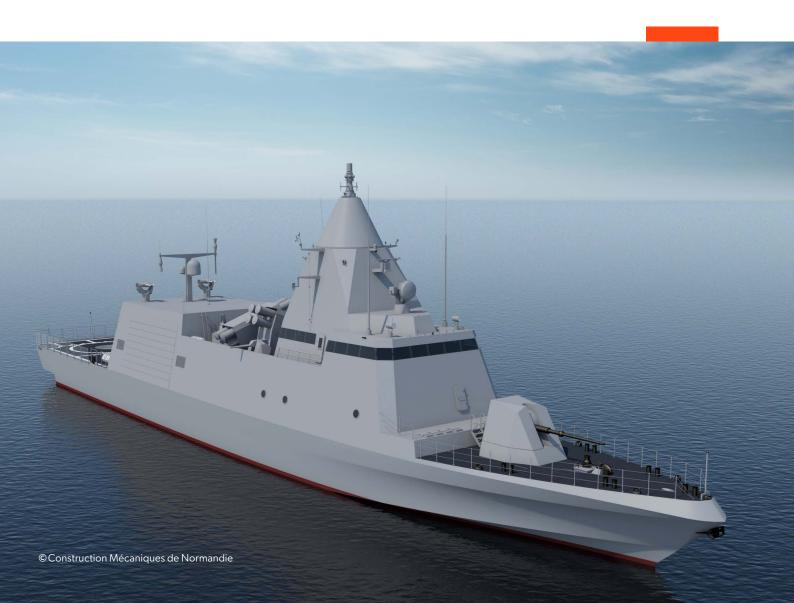

# MISSION READY. MODULAR RESPONSE.

The ADSB 71-metre MK II Combattante vessel represents a powerful and exciting evolution and upgrade to the CMN (Construction Mécaniques de Normandie) sea-proven Baynunah class. Designed by CMN for littoral warfare defence operations against air and surface threats and a range of surveillance missions, the platform is fast, powerful, compact and modular.

Combat capabilities include:

- Fire control RADAR system
- 3D radar
- CMS
- EW systems
- EOD

- 76mm forward gun
- 2 x 20mm side guns
- SAM systems
- SSM system
- R-ESM and C-ESM