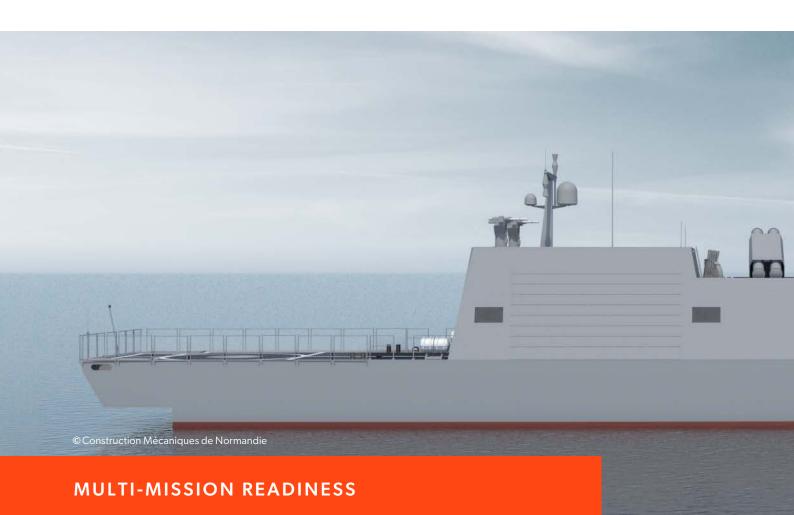

# FROM DEFENCE TO SURVEILLANCE

With a proven design, core modularity, and state-of-the-art components, the MKII platform can support numerous mission profiles:

- Coastal and offshore patrolling
- Intelligence, surveillance and reconnaissance (ISR)
- Law enforcement application
- Naval task force deployment for anti-surface and anti-air warfare
- Exclusive economic zone (EEZ) monitoring and surveillance
- Scouting operations in tactical areas
- Deterrent strike operations
- Support to operations of land forces