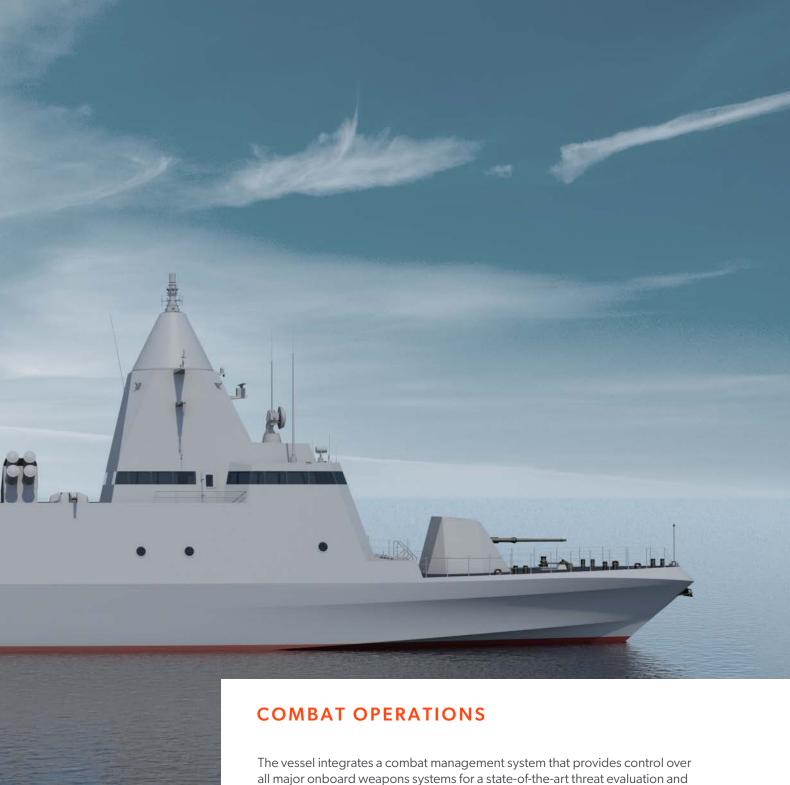

The vessel integrates a combat management system that provides control over all major onboard weapons systems for a state-of-the-art threat evaluation and weapon assignment (TEWA) capability. The result is a vessel ready to perform all ship combat missions at a platform or force level.

Combat capabilities include:

- Fire control RADAR system
- 3D radar
- CMS
- EW systems
- EOD

- 76mm forward gun
- 2 x 20mm side guns
- SAM systems
- SSM system
- R-ESM and C-ESM