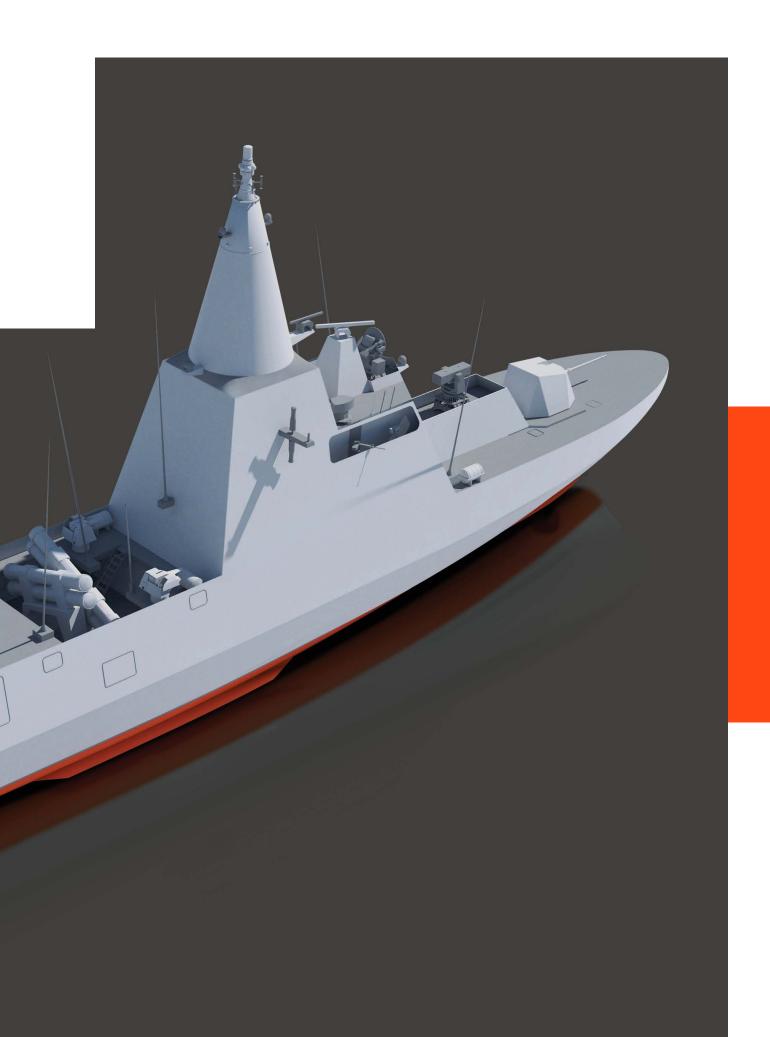

#### 'FEARLESS' AND STEALTHY

Based on the proven Fearless-class platform, the FALAJ 3 features a design that reduces radar cross section, infrared, and acoustic signatures for a stealth profile on the seas.

#### SURVIVABILITY AND REDUNDANCY

FALAJ 3 boasts high survivability through CBRN, fire zone, and watertight protection, and accords with International Classification Society Naval Rules and U.S. Navy Stability Requirements for ship survivability. The vessel is designed with high redundancy, including 100% redundancy for critical and major systems.