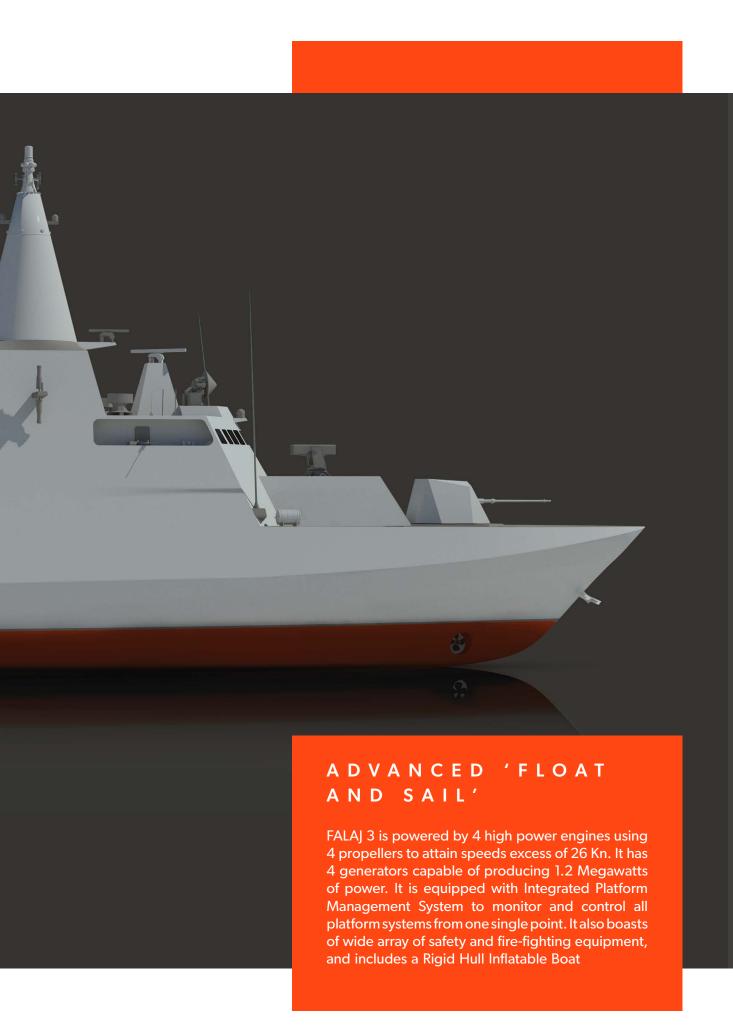

## H I G H P E R F O R M A N C E

#### SPECIFICATIONS

| TECHNICAL DATA         |              |
|------------------------|--------------|
| LOA                    | 60M          |
| BREADTH (MOULDED)      | 9.5M         |
| DEPTH                  | 4.45M        |
| DRAFT (MOULDED)        | 2.6M         |
| MAX DRAFT AT PROP.     | 3.4M         |
| FULL LOAD DISPLACEMENT | 641T APPROX. |
| MAX SPEED              | 26 KN        |
| RANGE AT 16 KNOTS      | 2000NM       |
| COMPLEMENT             | 39 PERSONS   |