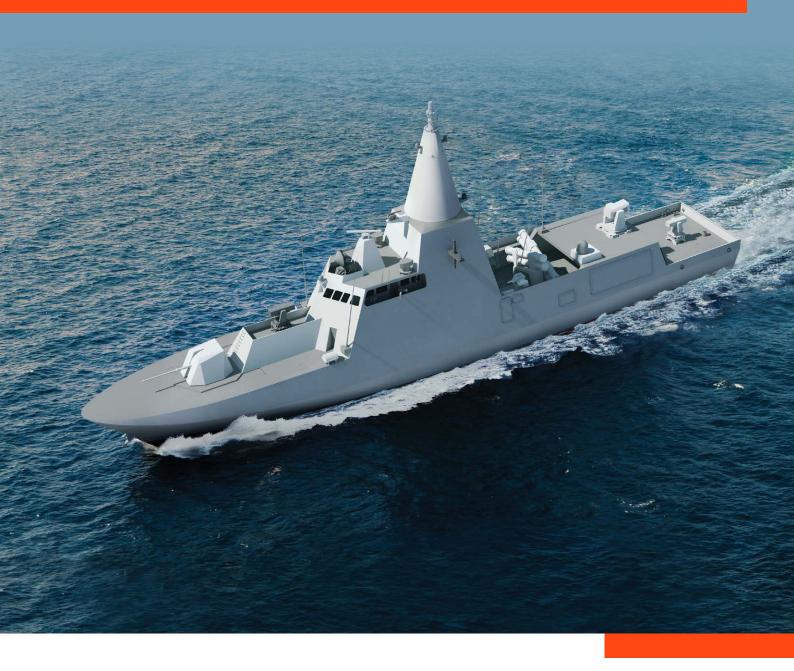

# AGILE SURVEILLANCE. ADVANCED FIRE-POWER.

60 M. NAVAL PATROL VESSEL

## ASYMMETRIC READY. STATE-OF-THEART RESPONSE.

### BUILT TO PERFORM

#### 'FEARLESS' AND STEALTHY

Based on the proven Fearless-class platform, the FALAJ 3 features a design that reduces radar cross section, infrared, and acoustic signatures for a stealth profile on the seas.

#### SURVIVABILITY AND REDUNDANCY

FALAJ 3 boasts high survivability through CBRN, fire zone, and watertight protection, and accords with International Classification Society Naval Rules and U.S. Navy Stability Requirements for ship survivability. The vessel is designed with high redundancy, including 100% redundancy for critical and major systems.