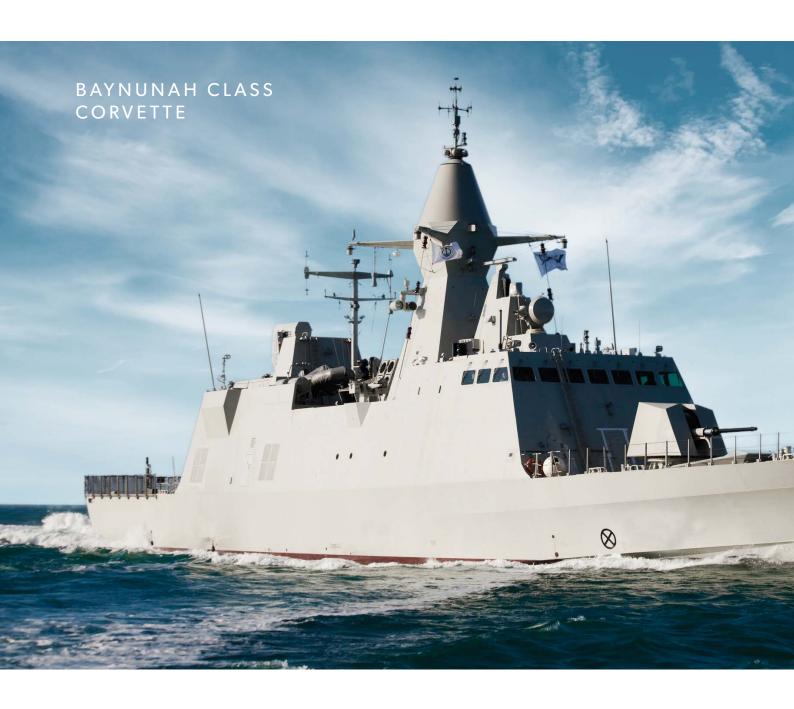

ibre guns – providing ample resources to defend itself from potential threats originating from any direction. Onboard decoy launchers are available to carry out soft-kill measures. The vessel also is fitted with the most modern digitised integrated communication and navigation suites.

#### SPECIFICATIONS

| TECHNICAL DATA         |              |
|------------------------|--------------|
| LOA                    | 60M          |
| BREADTH (MOULDED)      | 9.5M         |
| DEPTH                  | 4.45M        |
| DRAFT (MOULDED)        | 2.6M         |
| MAX DRAFT AT PROP.     | 3.4M         |
| FULL LOAD DISPLACEMENT | 641T APPROX. |
| MAX SPEED              | 26 KN        |
| RANGE AT 16 KNOTS      | 2000NM       |
| COMPLEMENT             | 39 PERSONS   |





### OUR SUCCESS STORIES











#### **DISCLAIMER**

All data is strictly confidential and subject to confirmation. Specifications and final design subject to agreement with the customer.

Illustrations for indicative use only.

ADSB Mussafah Industrial Area P.O. Box 8922 Abu Dhabi, UAE +971 2 502 8000 marketing@adsb.ae

adsb.ae

© ADSB 2020. All rights reserved.