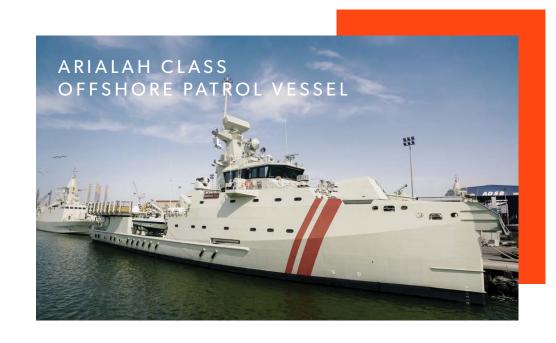

re guns – providing ample resources to defend itself from potential threats originating from any direction. Onboard decoy launchers are available to carry out soft-kill measures. The vessel also is fitted with the most modern digitised integrated communication and navigation suites.

#### SPECIFICATIONS

| TECHNICAL DATA         |              |
|------------------------|--------------|
| LOA                    | 60M          |
| BREADTH (MOULDED)      | 9.5M         |
| DEPTH                  | 4.45M        |
| DRAFT (MOULDED)        | 2.6M         |
| MAX DRAFT AT PROP.     | 3.4M         |
| FULL LOAD DISPLACEMENT | 641T APPROX. |
| MAX SPEED              | 26 KN        |
| RANGE AT 16 KNOTS      | 2000NM       |
| COMPLEMENT             | 39 PERSONS   |





### OUR SUCCESS STORIES











#### **DISCLAIMER**

All data is strictly confidential and subject to confirmation. Specifications and final design subject to agreement with the customer.

Illustrations for indicative use only.

ADSB Mussafah Industrial Area P.O. Box 8922 Abu Dhabi, UAE +971 2 502 8000 marketing@adsb.ae

adsb.ae

© ADSB 2020. All rights reserved.