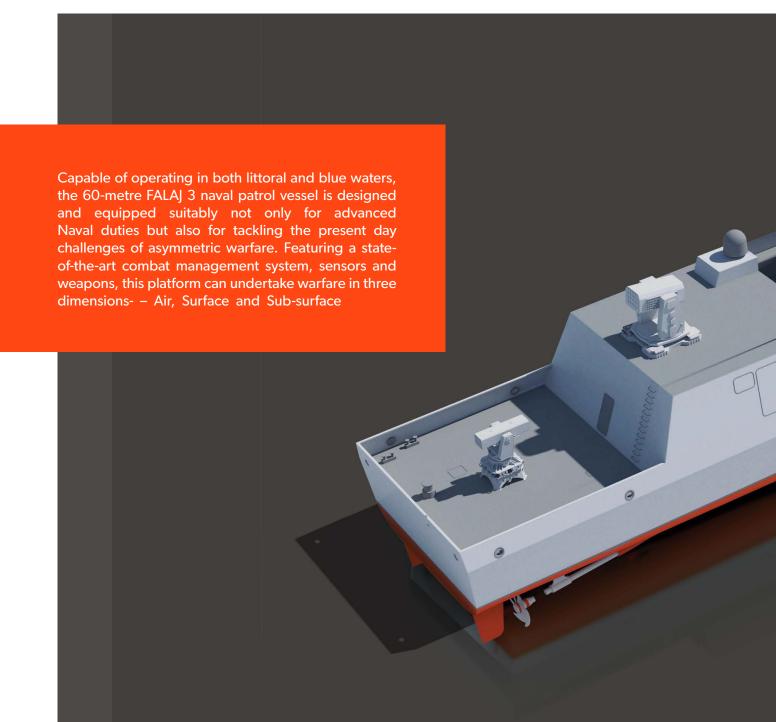

### BUILT TO PERFORM

#### ADVANCED 'EYES AND EARS'

The advanced combat management system, sensors and weapons enable the vessel to undertake warfare in the air, on the surface and sub-surface. Multiple sensor capabilities use the fusion of radar, infrared and laser technology to ensure the vessel can detect and track every movement of an adversarial force.

#### ARMAMENTS AND PAYLOADS

The FALAJ 3 carries a plethora of weapons, including missiles, rockets and medium-calibre guns – providing ample resources to defend itself from potential threats originating from any direction. Onboard decoy launchers are available to carry out soft-kill measures. The vessel also is fitted with the most modern digitised integrated communication and navigation suites.