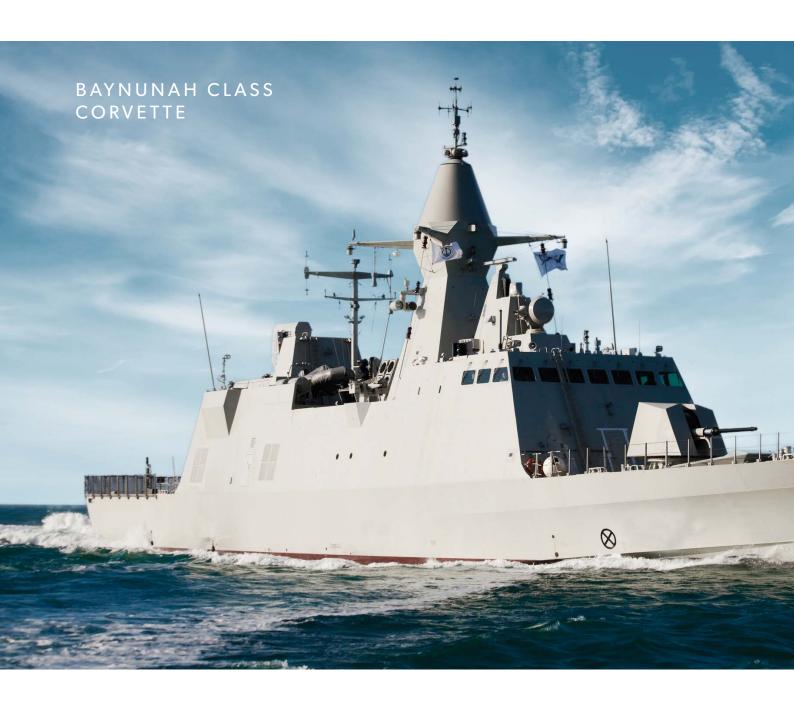

ons may include a remote weapon station (RWS) 12.7mm gun.

### SPECIFICATIONS

### **TECHNICAL DATA**

| LOA     | 12.8M                                    |
|---------|------------------------------------------|
| BEAM OA | 3.10M                                    |
| DRAFT   | 0.52M APPROX.                            |
| SPEED   | 55+ KN APPROX. @ FULL LOAD (SEA STATE 1) |
| DIESEL  | 2000L                                    |

### **MACHINERY**

| PROPULSION   | WATERJET        |
|--------------|-----------------|
| MAIN ENGINES | INBOARD ENGINES |

### **PAYLOAD OPTIONS (FTR)**

| WEAPONS        | 1 X 12.7 MM RWS FORWARD |
|----------------|-------------------------|
| CONFIGURABLE   | UP TO 2500KG PAYLOAD    |
| MISSION SYSTEM |                         |





### OUR SUCCESS STORIES











### **DISCLAIMER**

All data is strictly confidential and subject to confirmation. Specifications and final design subject to agreement with the customer.

Illustrations for indicative use only.

ADSB Mussafah Industrial Area P.O. Box 8922 Abu Dhabi, UAE +971 2 502 8000 marketing@adsb.ae

adsb.ae

© ADSB 2020. All rights reserved.