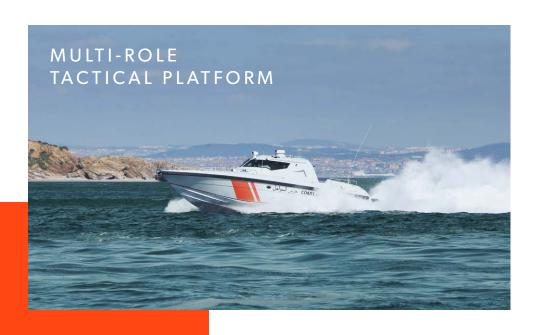

y include a remote weapon station (RWS) 12.7mm gun.

### SPECIFICATIONS

### **TECHNICAL DATA**

| LOA     | 12.8M                                    |
|---------|------------------------------------------|
| BEAM OA | 3.10M                                    |
| DRAFT   | 0.52M APPROX.                            |
| SPEED   | 55+ KN APPROX. @ FULL LOAD (SEA STATE 1) |
| DIESEL  | 2000L                                    |

### **MACHINERY**

| PROPULSION   | WATERJET        |
|--------------|-----------------|
| MAIN ENGINES | INBOARD ENGINES |

### **PAYLOAD OPTIONS (FTR)**

| WEAPONS        | 1 X 12.7 MM RWS FORWARD |
|----------------|-------------------------|
| CONFIGURABLE   | UP TO 2500KG PAYLOAD    |
| MISSION SYSTEM |                         |





### OUR SUCCESS STORIES











### **DISCLAIMER**

All data is strictly confidential and subject to confirmation. Specifications and final design subject to agreement with the customer.

Illustrations for indicative use only.

ADSB Mussafah Industrial Area P.O. Box 8922 Abu Dhabi, UAE +971 2 502 8000 marketing@adsb.ae

adsb.ae

© ADSB 2020. All rights reserved.