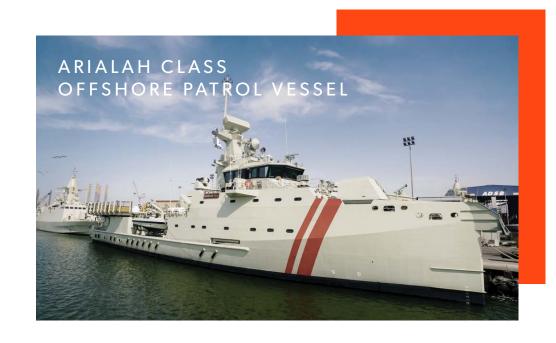

s may include a remote weapon station (RWS) 12.7mm gun.

### SPECIFICATIONS

### **TECHNICAL DATA**

| LOA     | 12.8M                                    |
|---------|------------------------------------------|
| BEAM OA | 3.10M                                    |
| DRAFT   | 0.52M APPROX.                            |
| SPEED   | 55+ KN APPROX. @ FULL LOAD (SEA STATE 1) |
| DIESEL  | 2000L                                    |

### **MACHINERY**

| PROPULSION   | WATERJET        |
|--------------|-----------------|
| MAIN ENGINES | INBOARD ENGINES |

### **PAYLOAD OPTIONS (FTR)**

| WEAPONS        | 1 X 12.7 MM RWS FORWARD |
|----------------|-------------------------|
| CONFIGURABLE   | UP TO 2500KG PAYLOAD    |
| MISSION SYSTEM |                         |





### OUR SUCCESS STORIES











### **DISCLAIMER**

All data is strictly confidential and subject to confirmation. Specifications and final design subject to agreement with the customer.

Illustrations for indicative use only.

ADSB Mussafah Industrial Area P.O. Box 8922 Abu Dhabi, UAE +971 2 502 8000 marketing@adsb.ae

adsb.ae

© ADSB 2020. All rights reserved.