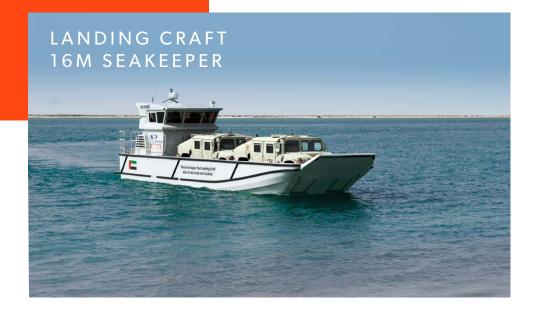

include a remote weapon station (RWS) 12.7mm gun.

### SPECIFICATIONS

### **TECHNICAL DATA**

| LOA     | 12.8M                                    |
|---------|------------------------------------------|
| BEAM OA | 3.10M                                    |
| DRAFT   | 0.52M APPROX.                            |
| SPEED   | 55+ KN APPROX. @ FULL LOAD (SEA STATE 1) |
| DIESEL  | 2000L                                    |

### **MACHINERY**

| PROPULSION   | WATERJET        |
|--------------|-----------------|
| MAIN ENGINES | INBOARD ENGINES |

### **PAYLOAD OPTIONS (FTR)**

| WEAPONS        | 1 X 12.7 MM RWS FORWARD |
|----------------|-------------------------|
| CONFIGURABLE   | UP TO 2500KG PAYLOAD    |
| MISSION SYSTEM |                         |





### OUR SUCCESS STORIES











### **DISCLAIMER**

All data is strictly confidential and subject to confirmation. Specifications and final design subject to agreement with the customer.

Illustrations for indicative use only.

ADSB Mussafah Industrial Area P.O. Box 8922 Abu Dhabi, UAE +971 2 502 8000 marketing@adsb.ae

adsb.ae

© ADSB 2020. All rights reserved.