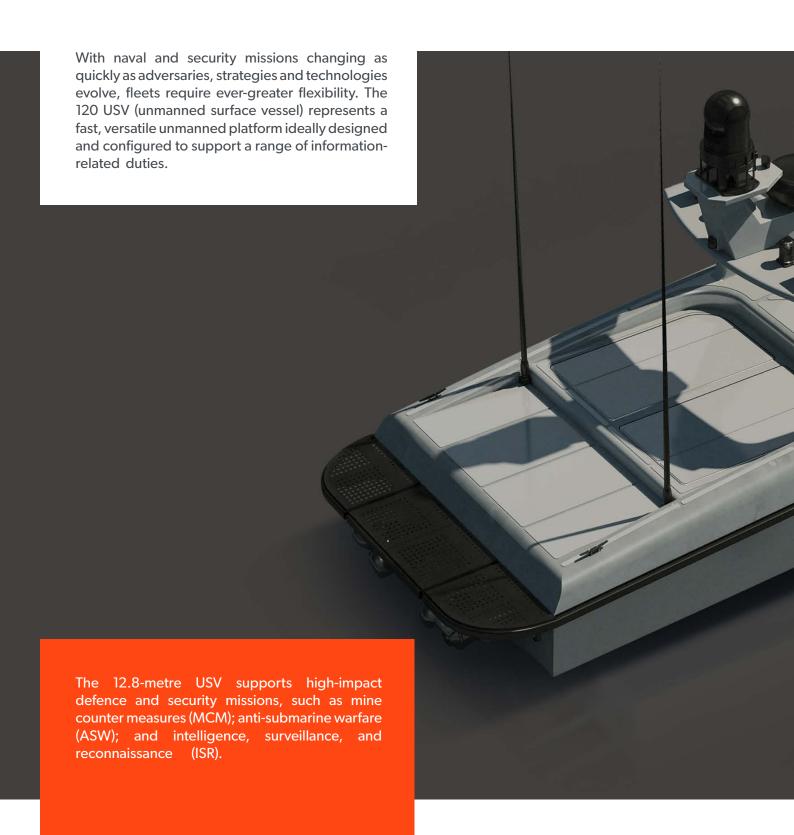

### READY TO SERVE

### ROBUST CAPACITY

The 120 USV offers a payload capacity of up to 2,500kg – providing planners and operators with exceptional mission flexibility for a vessel of this size.

### REMOTE PAYLOAD CONTROL

Featuring a configurable remote payload control, the vessel provides seamless integration for onboard mission systems, cameras, sensors and other equipment.