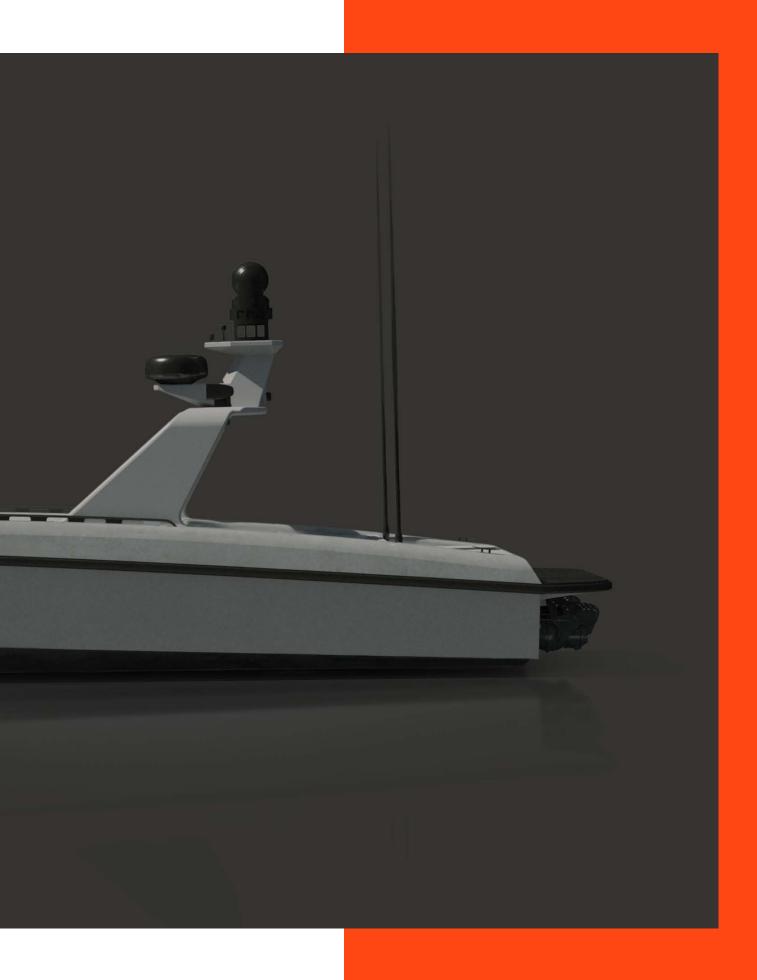

## EXCEPTIONAL VERSITILITY. UNMATCHED MONITORING.

12.8-METRE UNMANNED SURFACE VESSEL

### REMOTE PAYLOAD CONTROL

Featuring a configurable remote payload control, the vessel provides seamless integration for onboard mission systems, cameras, sensors and other equipment.

### LONG RANGE, LONG DURATION

Fitted with radar and AIS sensors, the vessel is suitable for long endurance over-the-horizon operations.

### SUPERIOR SPEED

Delivering speeds in excess of  $55\,\mathrm{knots}$ , the  $120\,\mathrm{USV}$  features propulsion that can be provided by waterjets powered by inboard diesel engines.

### ARMAMENTS

Weapons may include a remote weapon station (RWS) 12.7mm gun.