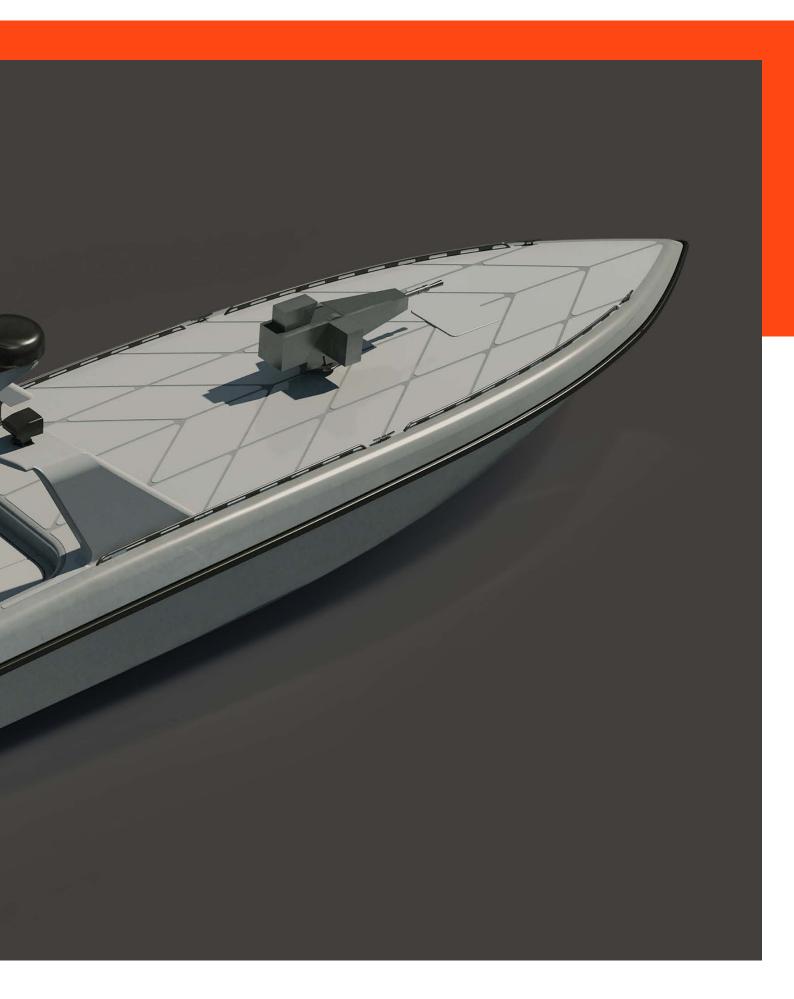

### ARMAMENTS

Weapons may include a remote weapon station (RWS) 12.7mm gun.

### **PAYLOAD OPTIONS (FTR)**

| WEAPONS        | 1 X 12.7 MM RWS FORWARD |
|----------------|-------------------------|
| CONFIGURABLE   | UP TO 2500KG PAYLOAD    |
| MISSION SYSTEM |                         |