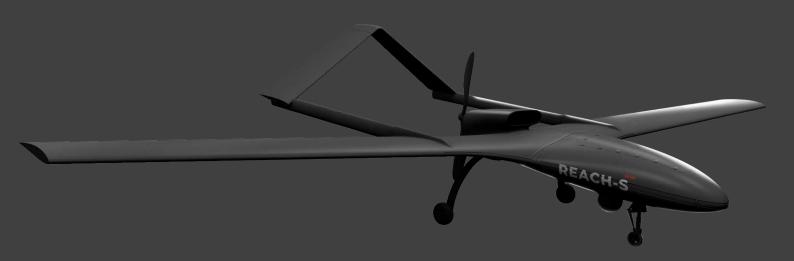

## **REACH-S**

## MEDIUM-ALTITUDE LONG-ENDURANCE UCAV

The REACH-S is a fixed-wing MALE UAV, designed for tactical ISR and light ground attack operations. The aircraft features autonomous take-off and landing, 24-hour endurance, and a 200km range from its Ground Control Station.