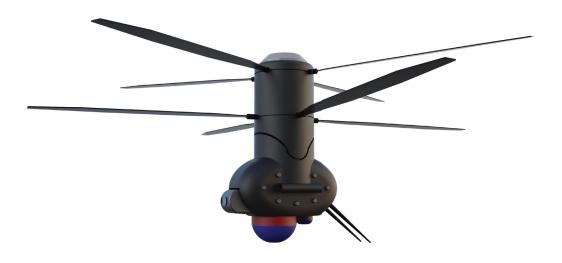

## INNOVATIVE SOLUTION. EASILY DEPLOYED.

The HUNTER possesses a take-off weight of just 2kg and can be placed into fight by hand. The drone carries a payload of 400g, flying at a maximum altitude of 500m. It operates at a cruising speed of 25 knots, is 200mm long, and features twin rotary blades spanning approximately 500mm, which run off an electric engine. The HUNTER has a flight endurance of 30 minutes, with a communications range of 5km MITL.

## S P E C I F I C A T I O N S

| Wing span            | Ø500 mm    |
|----------------------|------------|
| Length               | 200 mm     |
| Drone takeoff weight | 2 kg       |
| Payload              | 400 g      |
| Cruising speed       | 25 knots   |
| Engine               | Electric   |
| Endurance            | 30 minutes |
| Communication range  | 5 km MITL  |
| Max altitude         | 500 m      |