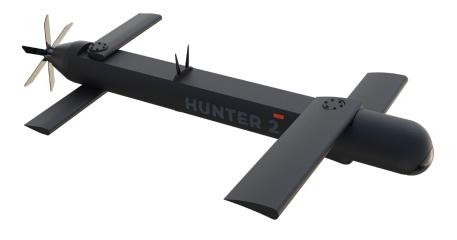

## HUNTER 2

## EXTREMELY IMPACTFUL. OUTCOME GUARANTEED.

The HUNTER 2 possesses a take-off weight of 4.5kg and is fired from a ground-mounted single tube launcher. The drone carries a payload of 1.5kg, flying at a maximum altitude of 800m. Suitable for recon and attack missions, the drone operates at a cruising speed of 40 knots. It features a wingspan of 1.3 metres, length of 900 mm, and is run by an electric engine. It has a communications range of 5km MITL.

## S P E C I F I C A T I O N S

| Wing span            | 1.3 m     |
|----------------------|-----------|
| Length               | 0.9 m     |
| Drone takeoff weight | 4.5 kg    |
| Payload              | 1.8 kg    |
| Cruising speed       | 40 knots  |
| Engine               | Electric  |
| Communication range  | 5 km MITL |
| Max altitude         | 800 m     |