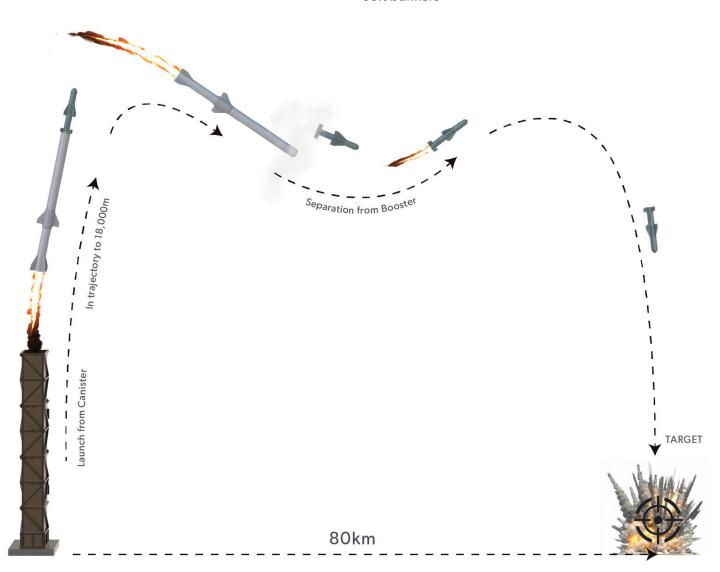

## HALCON

**DS25-GLER80** 

EXTENDED
RANGE.
POWERFUL
DELIVERY.

When air to ground support is limited, the DS25-GLER80 is a ground launch booster designed to enable the DS-25 to reach to a maximum altitude of 18 km. The canister launched booster grants the DS-25 a range extension in trajectory reaching up to a ground target at 80 km. The design is aimed to strike ground targets varying from soft-skinned vehicles, command posts, individuals and soft bunkers.

## SPECIFICATIONS

CALIBER

Booster caliber: 250mm

Sub-caliber: 170mm

**RANGE** 

80km

**MASS** 

Warhead: 25kg

Total weight: 180kg

**TARGETS** 

Soft-skinned vehicle

Command post

Individuals

Soft bunkers