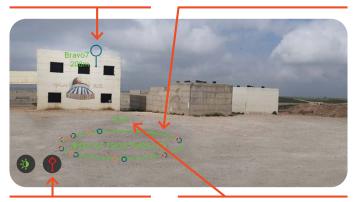

**Displaying Blue Force** Tracking and Track entities in the user Field Of View

Awareness ellipse: enables the user to learn Blue Force Tracking and Enemy entities in his surrounding section

Creating a track: Elbit Systems' 3D Smart Location Algorithm enables the user to create accurate targets and distribute them to the network