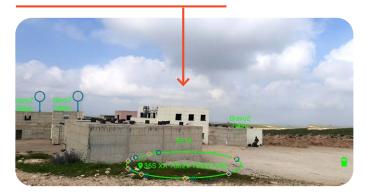

**Displaying Blue Force** Tracking and Track entities in the user Field Of View

Awareness ellipse: enables the user to learn Blue Force Tracking and Enemy entities in his surrounding section

Creating a track: Elbit Systems' 3D Smart Location Algorithm enables the user to create accurate targets and distribute them to the network